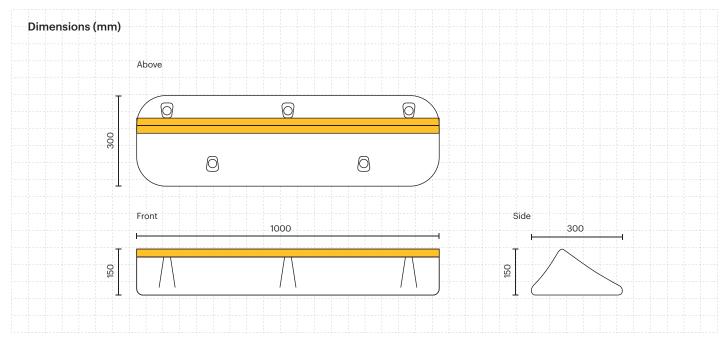

## **A-SAFE** Est. 1984

## **Truck Stops**

Designed for use with HGV's and other large vehicles, Truck Stops are ideal for distribution and warehouse locations, as well as infrastructure sites such as ferry ports.

Manufactured from high performance recycled rubber, Truck Stops are weather and crack resistant, and maintain their form under pressure, restraining vehicles, preventing movement and avoiding danger from vehicles drifting from designated locations.

High visibility markings mean the Truck Stop can be easily seen by both drivers and pedestrians.



PAS13 2017

## **Engineered for performance**



## **Technical Information**