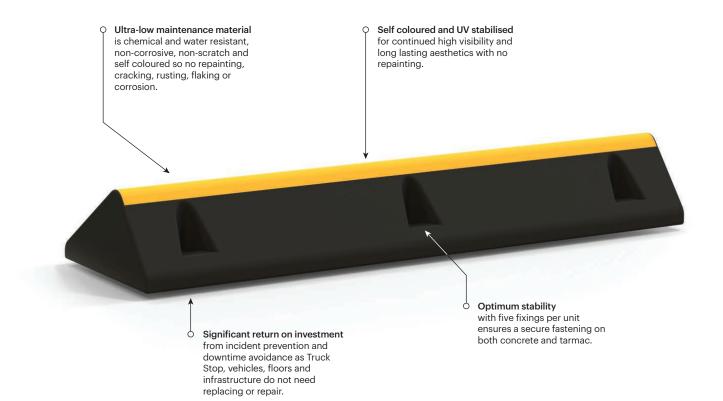

## **Truck Stops**

Designed for use with HGV's and other large vehicles, Truck Stops are ideal for distribution and warehouse locations, as well as infrastructure sites such as ferry ports.

Manufactured from high performance recycled rubber, Truck Stops are weather and crack resistant, and maintain their form under pressure, restraining vehicles, preventing movement and avoiding danger from vehicles drifting from designated locations.

High visibility markings mean the Truck Stop can be easily seen by both drivers and pedestrians.

PAS13 2017

## **Engineered for performance**