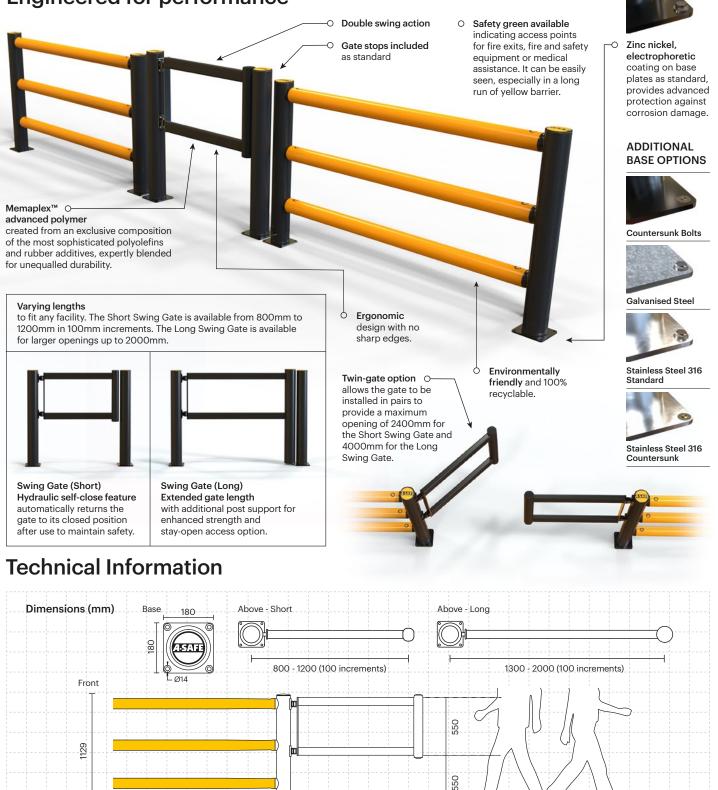

## Flex Swing Gate

Swing Gates provide access and exit points for pedestrians. Available in two lengths, long and short.

 $\bigcirc$ 

The short gate has a hydraulic self-close feature to automatically return the gate to its closed position and maintain pedestrian safety. The long gate is supplied with additional post support for enhanced strength and stay-open access option for both pedestrians and vehicles.

Each gate has a double swing action, but are also supplied with gate stops to limit movement to one direction, forcing pedestrians to hesitate and pull the gate towards them. If desired, can be installed in pairs to increase the size of the opening.

## **Engineered for performance**

www.asafe.com

Standard Black

PANTONE Black

RAI 9005

**Post Options** 

**A-SAFE UK Ltd** Ainley House, Ainleys Industrial Estate, Elland, Halifax HX5 9JP United Kingdom

Standard Yellow