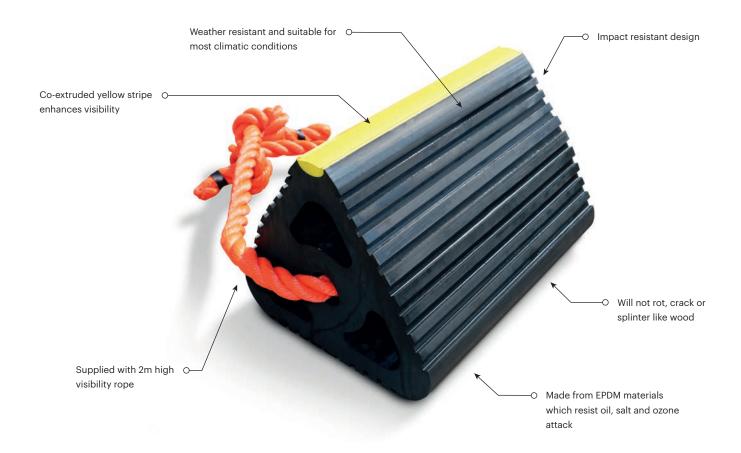

## **Wheel Chock**

Designed for the heavy commercial chocking of vehicles such as aircraft, lorries and large trailers, Wheel Chocks are constructed for the toughest operational conditions.

Manufactured from EPDM rubber, the Wheel Chocks resist oil, salt and ozone attack, and unlike wood, will not rot, crack or splinter. The high-performance, impact-resistant design keeps heavyweight vehicles stationary, preventing accidental movement.

Supplied with a 2 metre high-visibility rope and featuring co-extruded yellow stripes to further draw attention.

PAS13 2017

## **Engineered for performance**