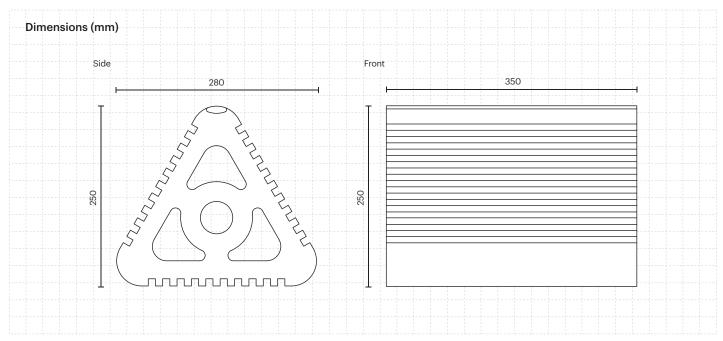

## A-SAFE Ect 198/

## **Wheel Chock**



Designed for the heavy commercial chocking of vehicles such as aircraft, lorries and large trailers, Wheel Chocks are constructed for the toughest operational conditions.

Manufactured from EPDM rubber, the Wheel Chocks resist oil, salt and ozone attack, and unlike wood, will not rot, crack or splinter. The high-performance, impact-resistant design keeps heavyweight vehicles stationary, preventing accidental movement.

Supplied with a 2 metre high-visibility rope and featuring co-extruded yellow stripes to further draw attention.



PAS13 2017

## **Engineered for performance**



## **Technical Information**