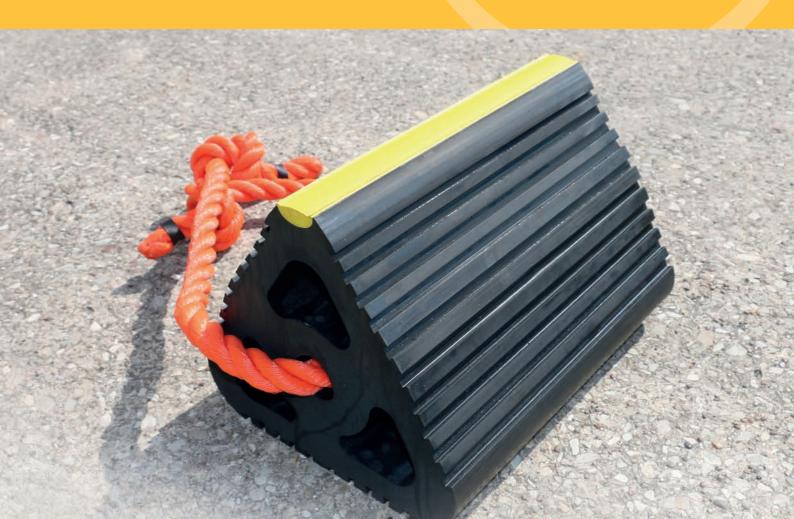

## **Wheel Chock**

Designed for the heavy commercial chocking of vehicles such as aircraft, lorries and large trailers, Wheel Chocks are constructed for the toughest operational conditions.

Manufactured from EPDM rubber, the Wheel Chocks resist oil, salt and ozone attack, and unlike wood, will not rot, crack or splinter. The high-performance, impact-resistant design keeps heavyweight vehicles stationary, preventing accidental movement.

Supplied with a 2 metre high-visibility rope and featuring co-extruded yellow stripes to further draw attention.

PAS13 2017